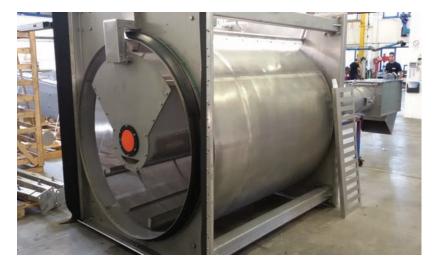

# A3 Rotary Drum Screen

Headworks in-channel screen for high flows

The A3 rotary drum screen is an in-channel screen for use in high-capacity applications. The wedge wire drum screen has stationary cleaning brushes.

The screen is coupled to an independently-driven discharge auger complete with a compaction zone and vertical discharge chute.

Flow is directed to the internal surface of the drum that resides in the channel. As solids blind the drum screen, the water level increases and activates the discharge screw motor. The solids are transported by the auger where they are further compacted and dried and transported to the vertical discharge. This allows drying to 25-35% solids.

## A3 Rotary Drum Screen - Photos

Rotary drum screen with wedgewire

Rotary drum screen with bars

Rotary drum screen

Rotary drum screen

Please contact us at sales@a3-usa.com or 412.849.6136

Find more information online at: www.a3-usa.com