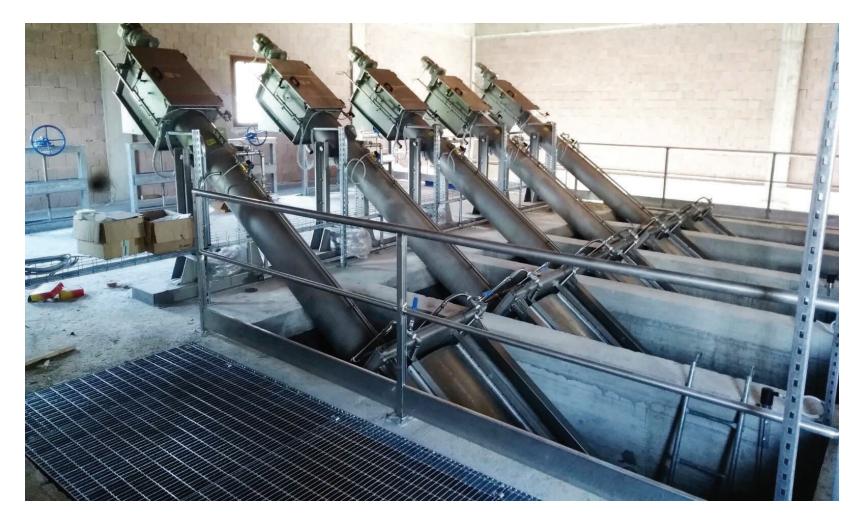

# A3 Rotary Drum Screen

Headworks in-channel screen for high flows

The A3 rotary drum screen is an in-channel screen for use in high-capacity applications. The wedge wire drum screen has stationary cleaning brushes.

The screen is coupled to an independently-driven discharge auger complete with a compaction zone and vertical discharge chute.

Flow is directed to the internal surface of the drum that resides in the channel. As solids blind the drum screen, the water level increases and activates the discharge screw motor. The solids are transported by the auger where they are further compacted and dried and transported to the vertical discharge. This allows drying to 25-35% solids.