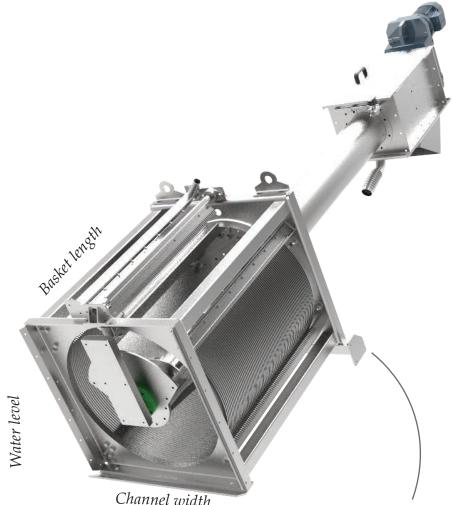

# A3 Rotary Drum Screen

Headworks in-channel screen for high flows

The A3 rotary drum screen is an in-channel screen for use in high-capacity applications. The wedge wire drum screen has stationary cleaning brushes.

The screen is coupled to an independently-driven discharge auger complete with a compaction zone and vertical discharge chute.

Flow is directed to the internal surface of the drum that resides in the channel. As solids blind the drum screen, the water level increases and activates the discharge screw motor. The solids are transported by the auger where they are further compacted and dried and transported to the vertical discharge. This allows drying to 25-35% solids.

Angle of installation

| Model              | 1   | 2   | 3   | 4   | 5   | 6   | 7   | 8   | 9   |
|--------------------|-----|-----|-----|-----|-----|-----|-----|-----|-----|
| Channel width      | 31  | 39  | 47  | 55  | 63  | 71  | 79  | 94  | 102 |
| Basket length      | 31  | 39  | 47  | 55  | 63  | 71  | 79  | 94  | 102 |
| Water level        | 23  | 30  | 37  | 41  | 47  | 55  | 63  | 79  | 83  |
| Angle installation | 35° | 35° | 35° | 35° | 35° | 35° | 35° | 35° | 35° |

All dimensions in inches; custom sizes also available