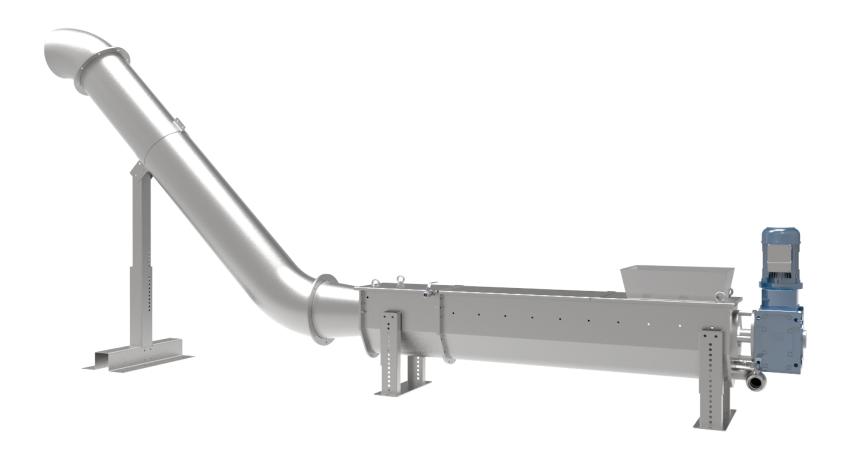

## Wash & dewater screenings from headworks screens

The A3 screenings screw press is designed to wash and dewater screenings from influent screens, such as the A3 multi-rake or step screens. The unit consists of a feed bin, an auger, a perforated plate or wedge wire discharge basket, and an outlet pipe.

The feed enters the machine through a hopper. An auger dewaters the screenings and transports them to the compaction zone. The solids are reduced in size in the compaction zone. The liquid drains into the effluent pipe through the discharge basket.