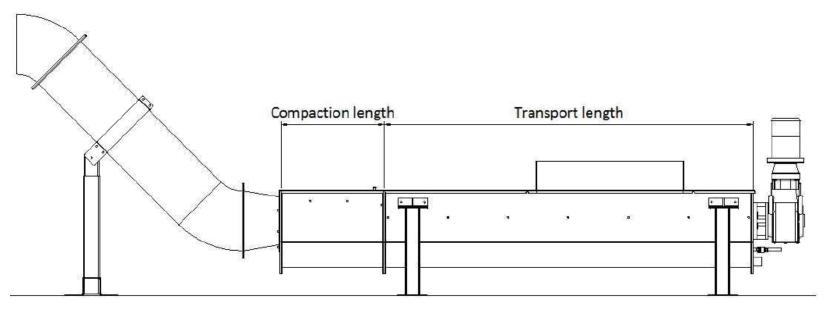

The feed enters the machine through a hopper. An auger dewaters the screenings and transports them to the compaction zone. The solids are reduced in size in the compaction zone. The liquid drains into the effluent pipe through the discharge basket.

## **A3 Screenings Screw Press**

| Model                                  | SSP - 1 | SSP - 2 |
|----------------------------------------|---------|---------|
| Drainage Length                        | 59      | 59      |
| Compaction Length                      | 20      | 28      |
| Inclination                            | 0°-5°   | 0°-5°   |
| Nominal Flowrate (ft <sup>3</sup> /hr) | 71      | 106     |
| Motor Power (kW)                       | 3       | 5       |