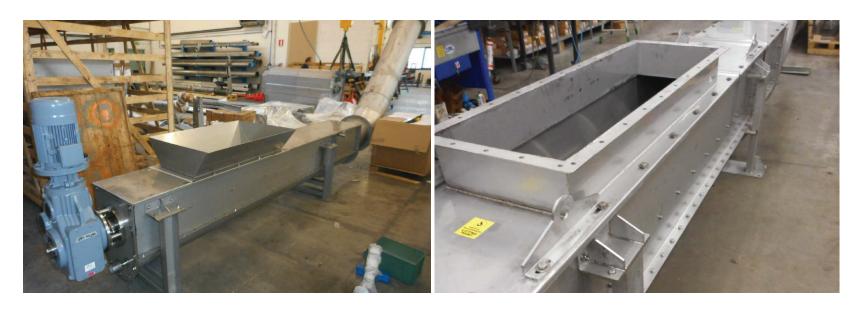

## Wash & dewater screenings from headworks screens

The A3 screenings screw press is designed to wash and dewater screenings from influent screens, such as the A3 multi-rake or step screens. The unit consists of a feed bin, an auger, a perforated plate or wedge wire discharge basket, and an outlet pipe.

The feed enters the machine through a hopper. An auger dewaters the screenings and transports them to the compaction zone. The solids are reduced in size in the compaction zone. The liquid drains into the effluent pipe through the discharge basket.