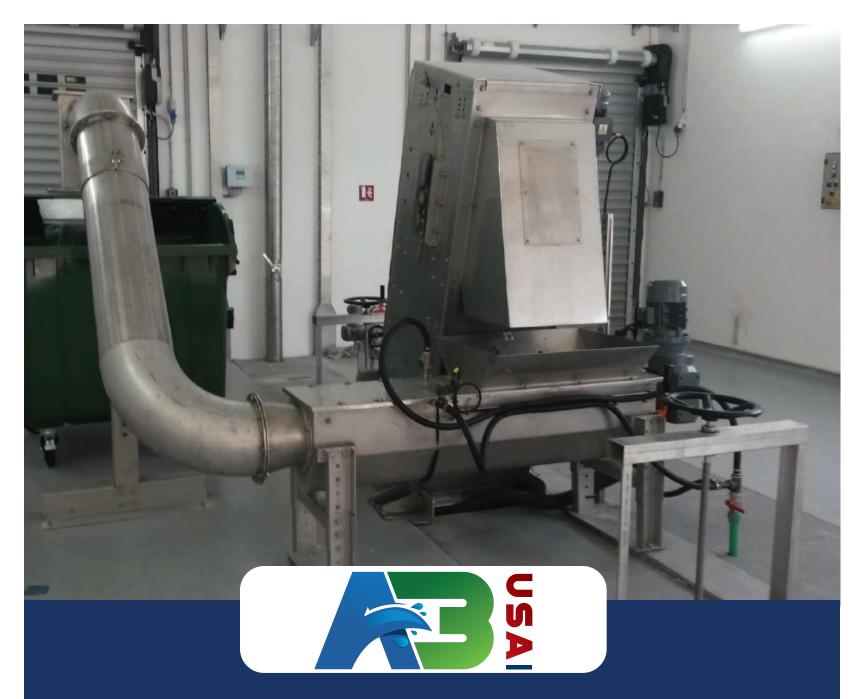

## Wash & dewater screenings from headworks screens

The A3 screenings screw press is designed to wash and dewater screenings from influent screens, such as the A3 multi-rake or step screens. The unit consists of a feed bin, an auger, a perforated plate or wedge wire discharge basket, and an outlet pipe.

The feed enters the machine through a hopper. An auger dewaters the screenings and transports them to the compaction zone. The solids are reduced in size in the compaction zone. The liquid drains into the effluent pipe through the discharge basket.