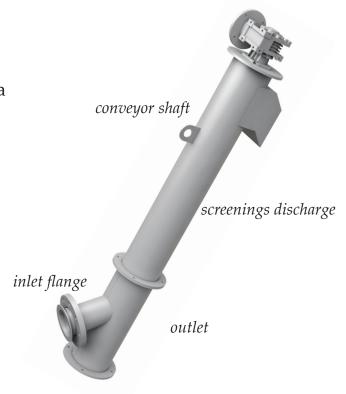

# **SCS Compact Screw Screen**

A3 offers a compact version of the screw screen for small pump stations and small decentralized wastewater treatment systems. This compact screen is provided with flanged connections. Solids that are captured inside the screening basket are transported via a screw to the discharge chute. The screw is equipped with brushes for cleaning purposes.

| Model                         | SCS - 1 | SCS - 2 |
|-------------------------------|---------|---------|
| Nominal Diameter              | NPS6    | NPS8    |
| Total Length (w/o gear motor) | 57      | 88      |
| Transport Length              | 39      | 59      |
| Filtration Length             | 19      | 29      |
| Inlet                         | NPS4    | NPS6    |