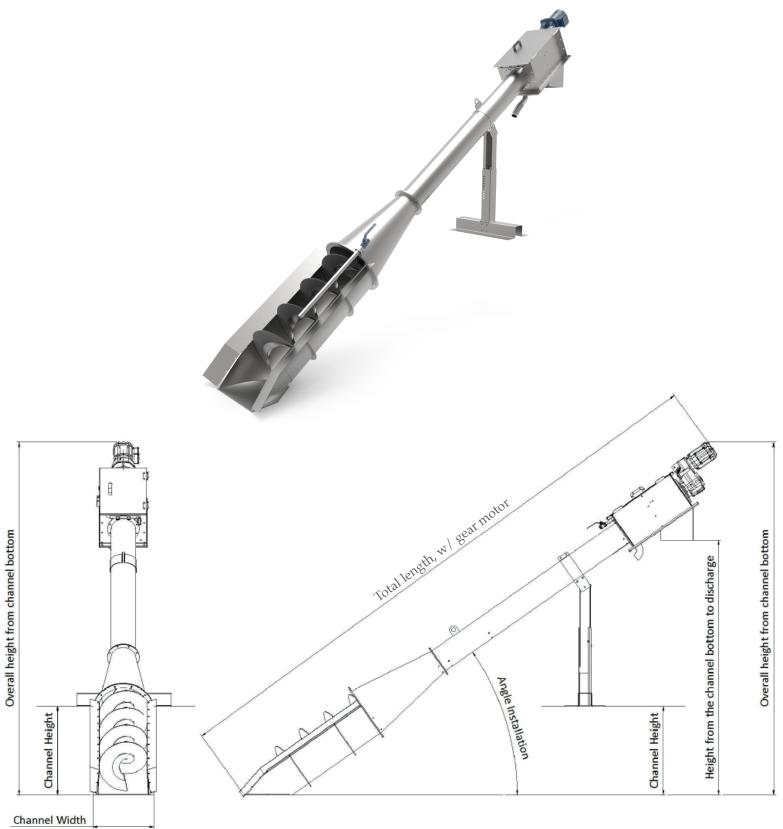

### **Shaftless Inclined Screw Screen - Dimensions**

| Model                    | SIS - 1 | SIS - 2 | SIS - 3 | SIS - 4 | SIS - 5 | SIS - 6 |
|--------------------------|---------|---------|---------|---------|---------|---------|
| Total length             | 211     | 211     | 213     | 213     | 229     | 243     |
| Channel height           | 31      | 31      | 31      | 31      | 31      | 39      |
| Ideal channel width      | 10      | 14      | 18      | 22      | 26      | 30      |
| Ideal angle installation | 35-45°  | 35-45°  | 35-45°  | 35-45°  | 35-45°  | 35-45°  |

all dimensions in inches