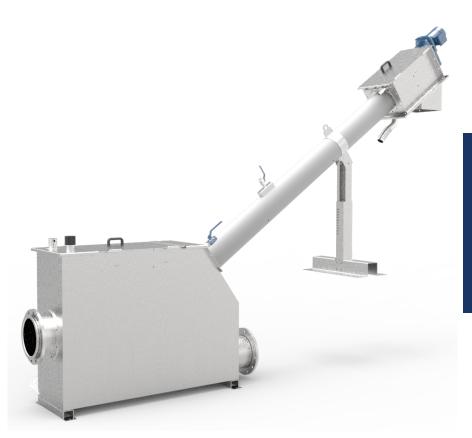

lable Compactor & Tank

#### SIS Shaftless Inclined Screw Screen

#### Screw Fine Screens

The A3 shaftless inclined screw screen is either installed in a concrete channel (see right) or is provided with a stainless steel tank (see below).

Incoming wastewater passes through the open end of a tubular screening basket (perforated plate or wedge wire) trapping solids on the inside surface of the basket. The solids are transported to the discharge at the top of the screen by a shaftless screw. The screw is equipped with brushes to clean the screen. As solids blind the screen, water levels rise and activate the transport screw. The washing system can also be operated automatically or manually.

A compactor zone, located ahead of the solids discharge, reduces the volume of filtrate up to 50%.





- •Flow range up to 5 mgd (depending on mesh size)
- •Screen size from 0.25 mm to 8 mm
- •304/316 construction

Screw screens are also available with a tank for non-channel applications

### **Shaftless Inclined Screw Screen - Dimensions**



| Model                    | SIS - 1 | SIS - 2 | SIS - 3 | SIS - 4 | SIS - 5 | SIS - 6 |
|--------------------------|---------|---------|---------|---------|---------|---------|
| Total length             | 211     | 211     | 213     | 213     | 229     | 243     |
| Channel height           | 31      | 31      | 31      | 31      | 31      | 39      |
| Ideal channel width      | 10      | 14      | 18      | 22      | 26      | 30      |
| Ideal angle installation | 35-45°  | 35-45°  | 35-45°  | 35-45°  | 35-45°  | 35-45°  |

all dimensions in