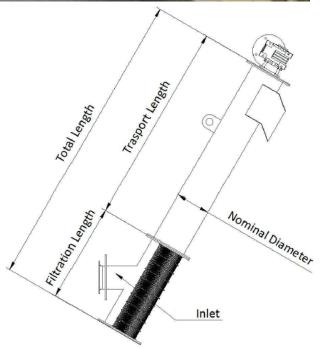

| Model                         | SCS - 1 | SCS - 2 |
|-------------------------------|---------|---------|
| Nominal Diameter              | NPS6    | NPS8    |
| Total Length (w/o gear motor) | 57      | 88      |
| Transport Length              | 39      | 59      |
| Filtration Length             | 19      | 29      |
| Inlet                         | NPS4    | NPS6    |