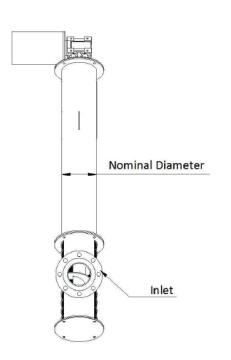

# **SCS Compact Screw Screen**

A3 offers a compact version of the screw screen for small pump stations and small decentralized wastewater treatment systems. This compact screen is provided with flanged connections. Solids that are captured inside the screening basket are transported via a screw to the discharge chute. The screw is equipped with brushes for cleaning purposes.

| Model                         | SCS - 1 | SCS - 2 |
|-------------------------------|---------|---------|
| Nominal Diameter              | NPS6    | NPS8    |
| Total Length (w/o gear motor) | 57      | 88      |
| Transport Length              | 39      | 59      |
| Filtration Length             | 19      | 29      |
| Inlet                         | NPS4    | NPS6    |