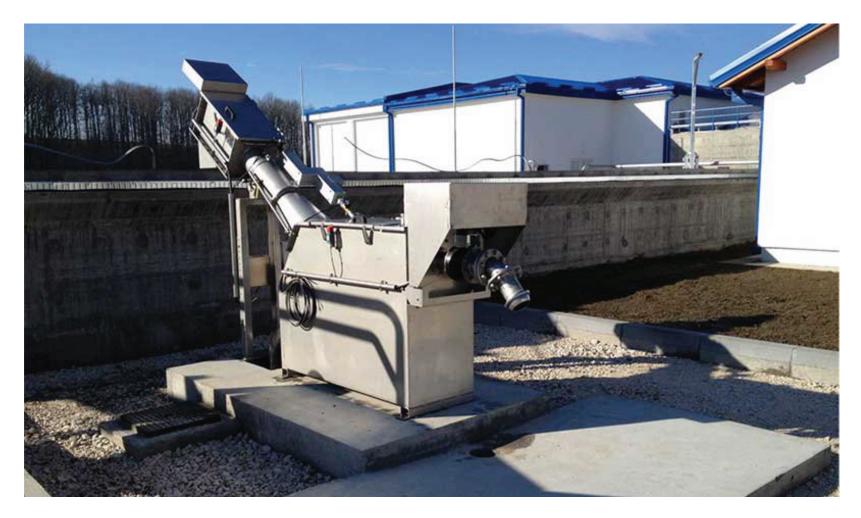

#### Screw Fine Screens

The A3 shaftless inclined screw screen is either installed in a concrete channel (see right) or is provided with a stainless steel tank (see below).

Incoming wastewater passes through the open end of a tubular screening basket (perforated plate or wedge wire) trapping solids on the inside surface of the basket. The solids are transported to the discharge at the top of the screen by a shaftless screw. The screw is equipped with brushes to clean the screen. As solids blind the screen, water levels rise and activate the transport screw. The washing system can also be operated automatically or manually.

A compactor zone, located ahead of the solids discharge, reduces the volume of filtrate up to 50%.

- •Flow range up to 5 mgd (depending on mesh size)
- •Screen size from 0.25 mm to 8 mm
- •304/316 construction