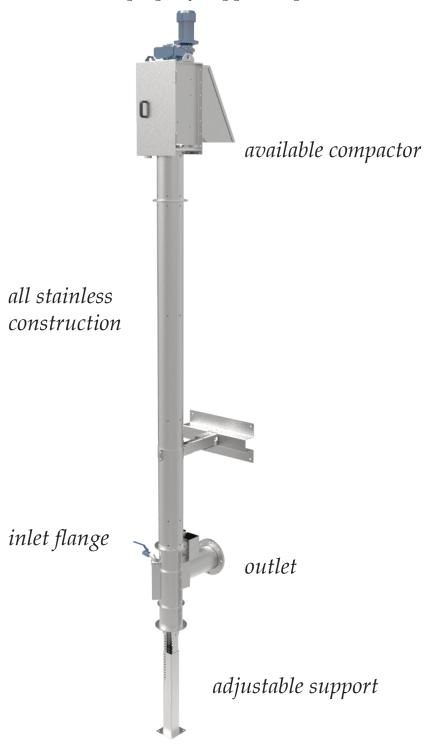

## **SVS Vertical Screw Screen**

The shaftless vertical fine screen is a variant developed for vertical installation and offers the same efficient and durable functions and benefits of the inclined screw screen.

The SVS screen can be delivered with a flanged connection for pump stations, and comes with an adjustable support to allow for properly supported placement.