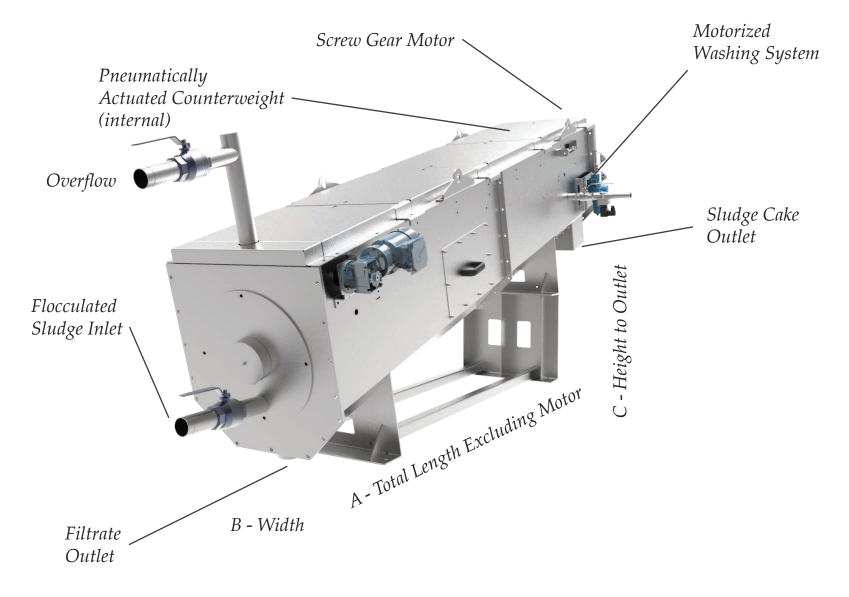

The press utilizes an auger with a tapered shaft that rotates inside a stationary wedge wire drum screen. Sludge is pumped to the inlet end of the press. The auger transports and presses the sludge against the drum screen. A horizontal discharge cone automatically adjusts to maximize

The press employs an automatic cleaning system consisting of water nozzles attached to a concentric ring that traverses the length of the press.

The nozzles, combined with brushes mounted on the auger flights, continuously clean the screen.

Automated Cleaning System

| Model | А   | В  | С  |
|-------|-----|----|----|
| SP-1  | 106 | 24 | 24 |
| SP-2  | 118 | 32 | 28 |
| SP-3  | 146 | 43 | 35 |
| SP-4  | 177 | 52 | 41 |
| SP-5  | 177 | 61 | 41 |

All dimensions in inches