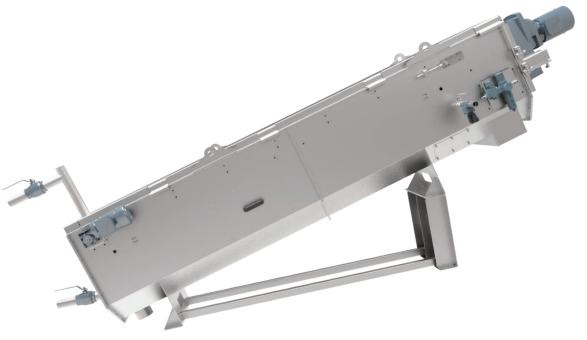

## **A3 Screw Press**

### Small capacity screw press; 2-45 gpm

The A3 sludge dewatering screw press is the most economical and compact screw press available, with capacities ranging from 2-45 gpm. designed to dewater municipal and industrial sludge in the range of 0.6–5% solids to achieve a product containing 18-25% solids.

The press utilizes an auger with a tapered shaft that rotates inside a stationary wedge wire drum screen. Sludge is pumped to the inlet end of the press. The auger transports and presses the sludge against the drum screen. A horizontal discharge cone automatically adjusts to maximize