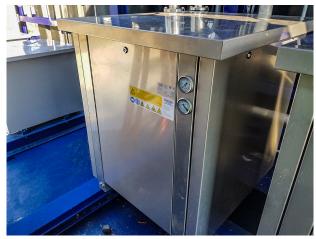

# TRI-LOBE BLOWERS

KUBICEK is currently producing **21 sizes** of rotary lobe positive displacement blowers.

Kubicek PD blowers installed in A3-USA MBR

### **FEATURES:**

Kubicek rotary lobe blowers are designed for maximum efficiency and reliability while minimizing pulsation. Arrangements allow easy access to gauges and maintenance components. Use of SAE oil and standard motors keeps maintenance cost to a minimum. Stainless steel sound enclosures are a standard feature. Customized construction is available for explosion-proof and hazardous environments.

### STANDARD BLOWER PACKAGE

- Tri-lobe blower
- Frame
- Vibration dampeners
- · Inlet and outlet silencers
- Inlet filter
- Discharge silencer
- · Safety/start-up valve
- · Backflow preventer
- Flexible outlet connection
- Siemens motor
- · Belt drive with cover
- · Suction and discharge gauges